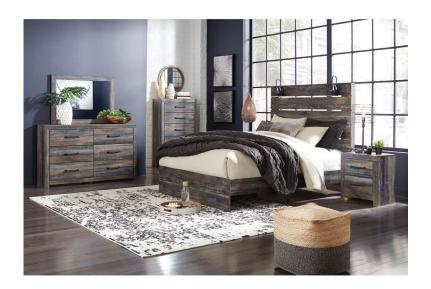

## GRINNELL 3 PC KING BEDROOM SET

SKU: 880642

About This Item Product Benefits Details WarrantyDimensions: Complete Bed: 80.5"W x 88"D x 60.5"HDimensions: Dresser & Mirror: 59"W x 15.5"D x 67"HColor: BrownEngineered WoodRustic DesignLight SconsesHook-On Rail TypeAdjustable Base CompatibleCasual StyleWith the 'Grinnell' master bedroom collection you are invited into two separate style categories. This group features the perfect blend of rustic design elements complimented beautifully by industrial accents. Laminate with replicated wood grain over engineered wood construction. Dark-tone, industrial style hardware. The collection is highlighted by (2) retro-chic Light Sconces adorning the headboard, perfect for reading in bed. The suite features a weathered chocolate brown finish. Available in Queen and King sizes. Adjustable Base