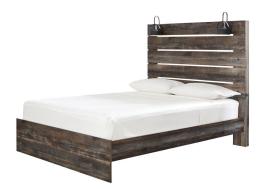

## GRINNELL 3 PC KING BEDROOM SET

SKU: 880642

About This Item Product Benefits Details WarrantyDimensions: Complete Bed: 80.5"W x 88"D x 60.5"HDimensions: Dresser & Mirror: 59"W x 15.5"D x 67"HColor: BrownEngineered WoodRustic DesignLight SconsesHook-On Rail TypeAdjustable Base CompatibleCasual StyleWith the 'Grinnell' master bedroom collection you are invited into two separate style categories. This group features the perfect blend of rustic design elements complimented beautifully by industrial accents. Laminate with replicated wood grain over engineered wood construction. Dark-tone, industrial style hardware. The collection is highlighted by (2) retro-chic Light Sconces adorning the headboard, perfect for reading in bed. The suite features a weathered chocolate brown finish. Available in Queen and King sizes. Adjustable Base