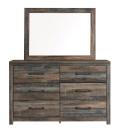

## GRINNELL 3 PC KING BEDROOM SET

SKU: 880642

About This Item Product Benefits Details WarrantyDimensions: Complete Bed: 80.5"W x 88"D x 60.5"HDimensions: Dresser & Mirror: 59"W x 15.5"D x 67"HColor: BrownEngineered WoodRustic DesignLight SconsesHook-On Rail TypeAdjustable Base CompatibleCasual StyleWith the 'Grinnell' master bedroom collection you are invited into two separate style categories. This group features the perfect blend of rustic design elements complimented beautifully by industrial accents. Laminate with replicated wood grain over engineered wood construction. Dark-tone, industrial style hardware. The collection is highlighted by (2) retro-chic Light Sconces adorning the headboard, perfect for reading in bed. The suite features a weathered chocolate brown finish. Available in Queen and King sizes. Adjustable Base