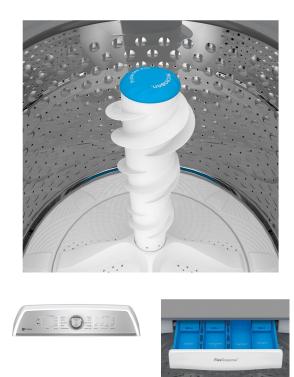

## GE PROFILE TOP LOAD WASHER

SKU: 123419

About This Item Product Benefits Details WarrantyDimensions: 28"W x 28"D x 46"HColor: White12 cycles6 temp settings4.9 cu.ft. Stainless steel tubSingle action agitatorSanitize cycle/Quick washBuilt in Wi-Fi by Smart HQLoad sensing and balancingManufactures: 1-year-in-home service Spec Sheet Owners Manual Energy Guide