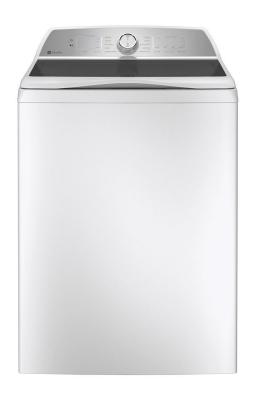

## GE PROFILE TOP LOAD WASHER

SKU: 123419

About This Item Product Benefits Details WarrantyDimensions: 28"W x 28"D x 46"HColor: White12 cycles6 temp settings4.9 cu.ft. Stainless steel tubSingle action agitatorSanitize cycle/Quick washBuilt in Wi-Fi by Smart HQLoad sensing and balancingManufactures: 1-year-in-home service Spec Sheet Owners Manual Energy Guide