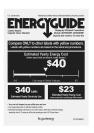

## MAYTAG TOP LOAD WASHER

SKU: 123650

About This Item Product Benefits Details WarrantyDimensions:28"W x 27"D x 43.25"HColor: White11 cycles5 temp settings4.5 cu.ft. stainless steel tubPower wash agitatorBleach softner/detergent dispenserQuick wash cycle770 max RPMAuto sensingExtra rinseDeep Fill optionManufactures: 1-year-in-home serviceShips directly to your local Badcock store! Energy Guide Owners Manual Spec Sheet