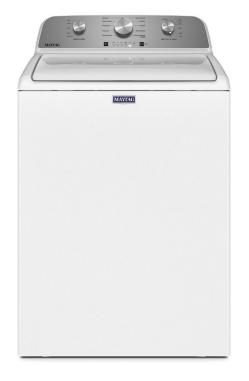

## MAYTAG TOP LOAD WASHER

SKU: 123650

About This Item Product Benefits Details WarrantyDimensions:28"W x 27"D x 43.25"HColor: White11 cycles5 temp settings4.5 cu.ft. stainless steel tubPower wash agitatorBleach softner/detergent dispenserQuick wash cycle770 max RPMAuto sensingExtra rinseDeep Fill optionManufactures: 1-year-in-home serviceShips directly to your local Badcock store! Energy Guide Owners Manual Spec Sheet