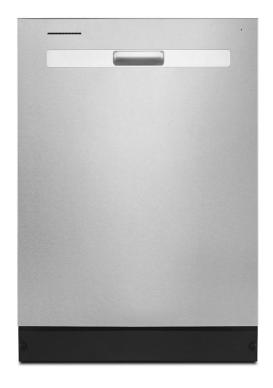

## WHIRLPOOL DISHWASHER

SKU: 123677

About This Item Product Benefits Details WarrantyDimensions:24"Wx24.5"Dx33.5-34.5"HColor: Stainless3 Wash cyclesTall TubHi Temp wash/Heat dry optionQuick RinseTripple filter wash system59 DBA2 Wash-armsGrey interiorAuto temp controlsCycle lightLast cycle recallMFG- 1 year-in-homeserviceShips directly to your local Badcock store! Energy Guide Spec Sheet Owners Manual