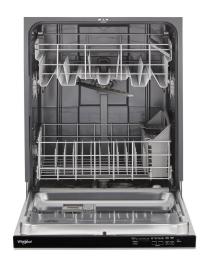

## WHIRLPOOL DISHWASHER

SKU: 123677

About This Item Product Benefits Details WarrantyDimensions:24"Wx24.5"Dx33.5-34.5"HColor: Stainless3 Wash cyclesTall TubHi Temp wash/Heat dry optionQuick RinseTripple filter wash system59 DBA2 Wash-armsGrey interiorAuto temp controlsCycle lightLast cycle recallMFG- 1 year-in-homeserviceShips directly to your local Badcock store! Energy Guide Spec Sheet Owners Manual