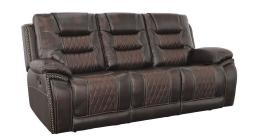

## COMMODORE MANUAL RECLINING SOFA WITH DROP DOWN TABLE

SKU: 123699

About This Item Product Benefits Details WarrantyDimensions: 86"W x 38"D x 41"HColor: BrownMaterial: PolyesterFeatures: Casual, Triple Pub-back Cushions, Pillow Top Arms Weight Capacity Per Seat 350 LBSYour next "favorite seat in the house" has arrived with the Commodore reclining living room collection. Featuring a multi-tonal walnut brown and chocolate brown upholstery, the Commodore living room suite features solid block seat cushion foam for maximum comfort, pillow-top arms and triple pub-back cushions. Additionally, each pieces features quilted fabric accents and hand-hammered nail-head trim applications. Each reclining seat features a 350-pound weight capacity for long-lasting durability.