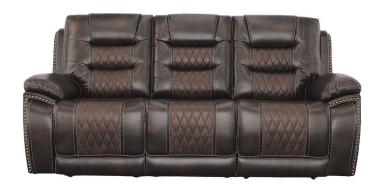

## COMMODORE MANUAL RECLINING SOFA WITH DROP DOWN TABLE

SKU: 123699

About This Item Product Benefits Details WarrantyDimensions: 86"W x 38"D x 41"HColor: BrownMaterial: PolyesterFeatures: Casual, Triple Pub-back Cushions, Pillow Top Arms Weight Capacity Per Seat 350 LBSYour next "favorite seat in the house" has arrived with the Commodore reclining living room collection. Featuring a multi-tonal walnut brown and chocolate brown upholstery, the Commodore living room suite features solid block seat cushion foam for maximum comfort, pillow-top arms and triple pub-back cushions. Additionally, each pieces features quilted fabric accents and hand-hammered nail-head trim applications. Each reclining seat features a 350-pound weight capacity for long-lasting durability.