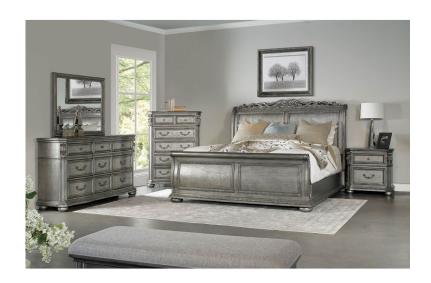

## PLATINUM EMPIRE 3 PC KING BEDROOM SET

SKU: 880694

About This Item Product Benefits Details Warranty King Bed Dimensions: 82" W x 97"D x 62"H Complete Dresser & Mirror Dimensions: 67"W X 21.25"D X 74.5"H Dresser Dimensions :67"W X 21.25"D X 38.5"H Mirror Dimensions :44.25"W X 2"D X 36"HColor: PlatinumPoplar Hardwood SolidsPrima Vera VeneersEgg & Dart CarvingHook-on Rail TypeDovetail Drawer Construction45mm Full Extension Drawer GlidesAdjustable Base CompatibleTraditionalDesigned exclusively for Badcock Home, we present the private label Stanhope brand suite, the Platinum Empire. Finished in a glamorous Platinum finish, we added depth to the stain by burnishing each edge, embellishing each piece by tipping the carvings with a warm copper tone to properly bring each piece to life. Detailed and intricate, the pierced