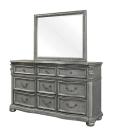

## PLATINUM EMPIRE 3 PC KING BEDROOM SET

SKU: 880694

About This Item Product Benefits Details Warranty King Bed Dimensions: 82" W x 97"D x 62"H Complete Dresser & Mirror Dimensions: 67"W X 21.25"D X 74.5"H Dresser Dimensions :67"W X 21.25"D X 38.5"H Mirror Dimensions :44.25"W X 2"D X 36"HColor: PlatinumPoplar Hardwood SolidsPrima Vera VeneersEgg & Dart CarvingHook-on Rail TypeDovetail Drawer Construction45mm Full Extension Drawer GlidesAdjustable Base CompatibleTraditionalDesigned exclusively for Badcock Home, we present the private label Stanhope brand suite, the Platinum Empire. Finished in a glamorous Platinum finish, we added depth to the stain by burnishing each edge, embellishing each piece by tipping the carvings with a warm copper tone to properly bring each piece to life. Detailed and intricate, the pierced