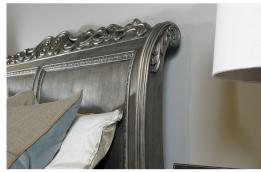

## PLATINUM EMPIRE 3 PC KING BEDROOM SET

SKU: 880694

About This Item Product Benefits Details Warranty King Bed Dimensions: 82" W x 97"D x 62"H Complete Dresser & Mirror Dimensions: 67"W X 21.25"D X 74.5"H Dresser Dimensions :67"W X 21.25"D X 38.5"H Mirror Dimensions :44.25"W X 2"D X 36"HColor: PlatinumPoplar Hardwood SolidsPrima Vera VeneersEgg & Dart CarvingHook-on Rail TypeDovetail Drawer Construction45mm Full Extension Drawer GlidesAdjustable Base CompatibleTraditionalDesigned exclusively for Badcock Home, we present the private label Stanhope brand suite, the Platinum Empire. Finished in a glamorous Platinum finish, we added depth to the stain by burnishing each edge, embellishing each piece by tipping the carvings with a warm copper tone to properly bring each piece to life. Detailed and intricate, the pierced