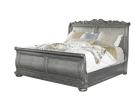

## PLATINUM EMPIRE 3 PC KING BEDROOM SET

SKU: 880694

About This Item Product Benefits Details Warranty King Bed Dimensions: 82" W x 97"D x 62"H Complete Dresser & Mirror Dimensions: 67"W X 21.25"D X 74.5"H Dresser Dimensions :67"W X 21.25"D X 38.5"H Mirror Dimensions :44.25"W X 2"D X 36"HColor: PlatinumPoplar Hardwood SolidsPrima Vera VeneersEgg & Dart CarvingHook-on Rail TypeDovetail Drawer Construction45mm Full Extension Drawer GlidesAdjustable Base CompatibleTraditionalDesigned exclusively for Badcock Home, we present the private label Stanhope brand suite, the Platinum Empire. Finished in a glamorous Platinum finish, we added depth to the stain by burnishing each edge, embellishing each piece by tipping the carvings with a warm copper tone to properly bring each piece to life. Detailed and intricate, the pierced