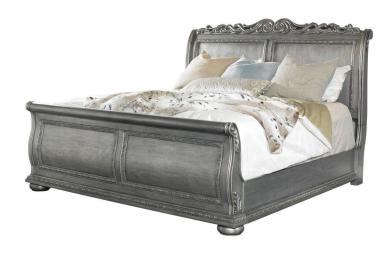

## PLATINUM EMPIRE COMPLETE KING BED

SKU: 995357

About This Item Product Benefits Details WarrantyComplete King Bed Dimensions: 83.3"W X 96.33"D X 61.94"HColor: PlatinumHardwood SolidsPrima Vera VeneersEgg & Dart CarvingAdjustable Base CompatibleTraditionalDesigned exclusively for Badcock Home, we present the private label Stanhope brand suite, the Platinum Empire. Finished in a glamorous Platinum finish, we added depth to the stain by burnishing each edge, embellishing each piece by tipping the carvings with a warm copper tone to properly bring each piece to life. Detailed and intricate, the pierced "Egg & Dart" carvings adorn each piece bringing traditional style details. Crafted in hand-selected Prima Vera veneers over Poplar hardwood solids, the Prima Vera shines the luster of every inch of the wood finish. Featuring 45mm heavy duty, full-