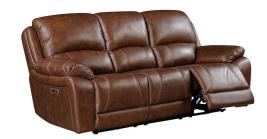

## **BRYANT LEATHER POWER RECLINING SOFA**

SKU: 124026

About This Item Product Benefits Details Warranty Dimensions: 87" W x 40"D x 40"HColor: BrownMaterial: LeatherFeatures: USB Ports, Pub Back, Lumbar Support, Pillowtop ArmsUpholstered in rich saddle brown leather everywhere the body touches, the Bryant sofa features power reclining chaise-style footrests that provide full leg support at the touch of a button. The pub back with lumbar support, pillowtop arms, and soft yet supportive foam seats cradle your body in all the right places, providing much needed relief at the end of a long day. A subtle contrast stitch adds stylish detailing and accentuates the soft curves on this frame. The loveseat includes a center console with hidden storage and removable, dishwasher-safe stainless steel cupholders. A matching power recliner completes the space. All pieces in