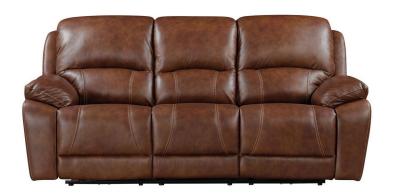

## **BRYANT LEATHER POWER RECLINING SOFA**

SKU: 124026

About This Item Product Benefits Details Warranty Dimensions: 87" W x 40"D x 40"HColor: BrownMaterial: LeatherFeatures: USB Ports, Pub Back, Lumbar Support, Pillowtop ArmsUpholstered in rich saddle brown leather everywhere the body touches, the Bryant sofa features power reclining chaise-style footrests that provide full leg support at the touch of a button. The pub back with lumbar support, pillowtop arms, and soft yet supportive foam seats cradle your body in all the right places, providing much needed relief at the end of a long day. A subtle contrast stitch adds stylish detailing and accentuates the soft curves on this frame. The loveseat includes a center console with hidden storage and removable, dishwasher-safe stainless steel cupholders. A matching power recliner completes the space. All pieces in