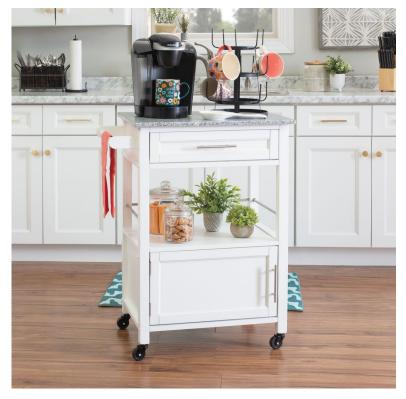

**BROADRICK WHITE KITCHEN CART** 

SKU: 124053

About This Item Product Benefits Details WarrantyKitchen CartDimensions: 27.75"W x 18"D x 35.75"HColor: WhiteElegant Granite TopSingle DrawerSilver HardwareSide Towel RackEnclosed CabinetShelf w/Metal RailingLocking Casters

Need more counter space and storage? This versatile kitchen cart is your answer! With clean, modern lines, an elegant granite top, a classic black finish and silver hardware, it blends effortlessly into any decor. From the side towel bar and top drawer to an enclosed cabinet and shelf with metal railing, you'll find storage to spare. The food safe, easy to maintain top can accommodate a coffee maker or compact microwave. Durable, locking casters glide easily, allowing you to prepare food and serve drinks anywhere.