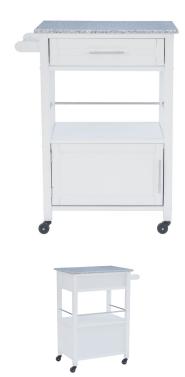

**BROADRICK WHITE KITCHEN CART** 

SKU: 124053

About This Item Product Benefits Details WarrantyKitchen CartDimensions: 27.75"W x 18"D x 35.75"HColor: WhiteElegant Granite TopSingle DrawerSilver HardwareSide Towel RackEnclosed CabinetShelf w/Metal RailingLocking Casters

Need more counter space and storage? This versatile kitchen cart is your answer! With clean, modern lines, an elegant granite top, a classic black finish and silver hardware, it blends effortlessly into any decor. From the side towel bar and top drawer to an enclosed cabinet and shelf with metal railing, you'll find storage to spare. The food safe, easy to maintain top can accommodate a coffee maker or compact microwave. Durable, locking casters glide easily, allowing you to prepare food and serve drinks anywhere.