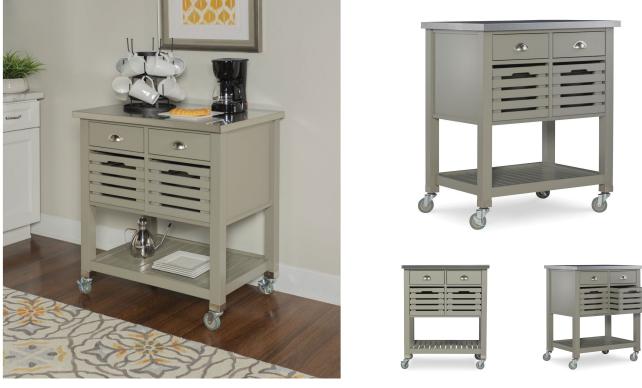

## Badcock & more.

ABBOTT KITCHEN CART

SKU: 124054

About This Item Product Benefits Details WarrantyKitchen CartDimensions: 30"W x 22"D x 36"HColor: GreyStainless-Steel Top2 DrawersStainless-Steel Drawer PullsBottom Shelf2 Pull Out Bins w/SlatsRolling Casters

Imagine all you can do with this kitchen cart! Prepare a meal using the food safe, stainless-steel top, set up a breakfast bar, or serve after dinner drinks practically anywhere thanks to easy rolling casters. Storage is no problem, with two drawers and a bottom shelf sized for a compact microwave oven. Plus, you can keep produce fresh in two pull out bins with slats for air circulation. This charming cart, finished in warm grey with stainless-steel drawer pulls, will complement any interior.