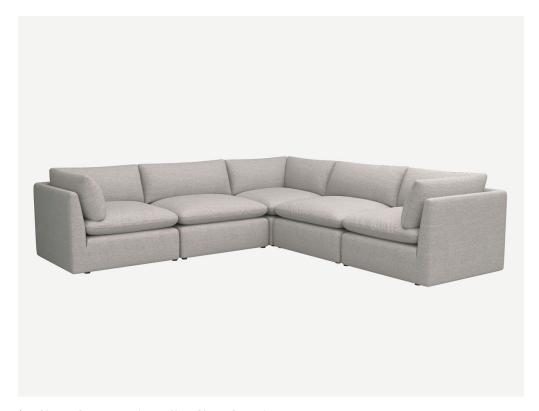

## **COMFIE 5PC MODULAR SECTIONAL**

SKU: 880769

About This Item Product Benefits Details Warranty Dimensions: 121.5" W x 121.5"D x 33.4"HColor: Oyster GreyFabric: PolyesterFeatures: Performance Fabric, Down-blend cushions, Padded Sides and BackSink into the supreme coziness of the Comfie Modular Sectional Collection. Prepare for hours of relaxed lounging thanks to the down-blend cushions. This modular sectional has padded sides and backs for 360 degrees of comfort and reversible seat and back cushions for customizable support that extends the life of the furniture. The Comfie's modular construction allows for endless configuration options, so you can build it out into any size or shape to fit your home. It's perfect for the whole family (pets included!) thanks to the durable, easy-to-clean performance fabric. So, grab the popcorn, turn on the TV, kick back, and relax