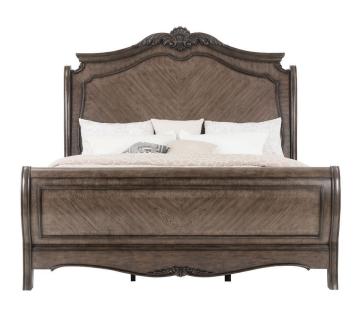

## REGENCY COMPLETE QUEEN BED

SKU: 995405

About This Item Product Benefits Details Warranty Complete Queen Bed Dimensions: 65.5"W X 94.92"D X 69.78"HColor: OakNorth American Oak Veneers and Hardwood SolidsOversized Sleigh BedCarved Headboard and FootboardAdjustable Base CompatibleCasual StyleIntroducing the sophisticated elegance of the Regency master bedroom collection. Featuring imported north American oak wood veneers built over durable hardwood solids, the Regency collection will become a permanent fixture in your home's master bedroom for years to come. Some of the incredible features to this suite are as follows: 45MM full-extension ball-bearing drawer glides, raised moldings, carved bun feet and acanthus leaf carvings on every piece. The oversized sleigh bed features a curved headboard and footboard. Available in queen and king