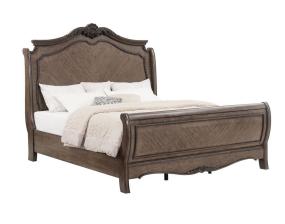

## REGENCY COMPLETE QUEEN BED

SKU: 995405

About This Item Product Benefits Details Warranty Complete Queen Bed Dimensions: 65.5"W X 94.92"D X 69.78"HColor: OakNorth American Oak Veneers and Hardwood SolidsOversized Sleigh BedCarved Headboard and FootboardAdjustable Base CompatibleCasual StyleIntroducing the sophisticated elegance of the Regency master bedroom collection. Featuring imported north American oak wood veneers built over durable hardwood solids, the Regency collection will become a permanent fixture in your home's master bedroom for years to come. Some of the incredible features to this suite are as follows: 45MM full-extension ball-bearing drawer glides, raised moldings, carved bun feet and acanthus leaf carvings on every piece. The oversized sleigh bed features a curved headboard and footboard. Available in queen and king