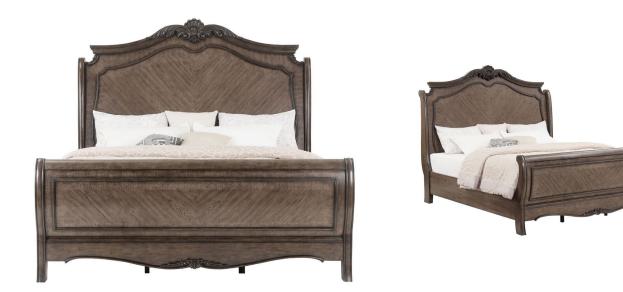

## **REGENCY COMPLETE KING BED**

SKU: 995406

About This Item Product Benefits Details Warranty Complete King Bed Dimensions: 81.5"W X 78.03"D X 69.78"HColor: OakNorth American Oak Veneers and Hardwood SolidsOversized Sleigh BedCarved Headboard and FootboardAdjustable Base CompatibleCasual StyleIntroducing the sophisticated elegance of the Regency master bedroom collection. Featuring imported north American oak wood veneers built over durable hardwood solids, the Regency collection will become a permanent fixture in your home's master bedroom for years to come. Some of the incredible features to this suite are as follows: 45MM full-extension ball-bearing drawer glides, raised moldings, carved bun feet and acanthus leaf carvings on every piece. The oversized sleigh bed features a curved headboard and footboard. Available in queen and king