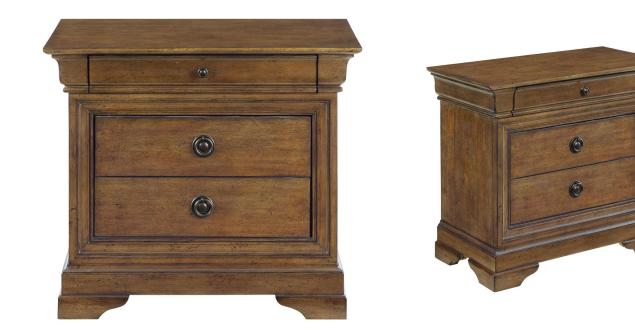

## **ORLEANS NIGHTSTAND**

SKU: 124168

About This Item Product Benefits Details Warranty Nightstand Dimensions : 31"W X 17"D X 27"HColor: CherryMaple Veneers and Acacia Hardwood Solids2 Drawer NightstandRaised MoldingsTop Drawers are Felt Lined, Bottom are Cedar LinedCasual StyleWelcome to the refined and updated Louis Philippeinspired design with the Orleans master bedroom collection. Constructed in lush Maple veneers and Acacia hardwood solids. This suite has been finished in a medium cherry wood tone, which has the wood grain to be perfectly visible. Each case features top-level, raised moldings, each features a drawer with felt lining. the bottom drawers are cedar lined. The antique brass hardware pulls round out the collection's look. Available in queen and king sizes. Adjustable base compatible.