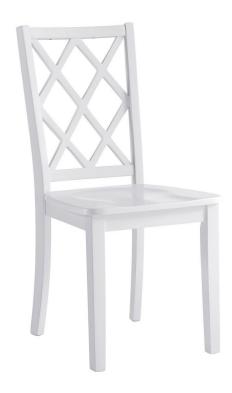

## SEABORNE WHITE DININIG SIDE CHAIR

SKU: 124271

About This Item Product Benefits Details WarrantyDining ChairDimensions: 17.91"W x 20.91"D x 37.03"HColor: White"X" BackAcacia VeneersSolid Rubberwood Cleaning Code: WSThis Seaborne casual dining chair is for those who favor the character of light and airy, that cheerful dining experience which is made from acacia veneers and rubberwood solid wood. The comfort of the "X" back chair is a subtle delight that inspires a relaxed feeling, calming thoughts of haste and ensuring years of mealtime bonding with friends and family. The chair has a scooped seat to provide additional comfort.