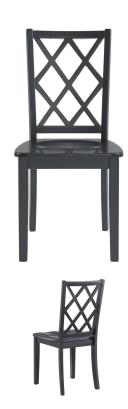

## SEABORNE BLACK DINING SIDE CHAIR

SKU: 124272

About This Item Product Benefits Details WarrantyDining ChairDimensions: 17.91"W x 20.91"D x 37.03"HColor: Black"X" BackAcacia VeneersSolid Rubberwood Cleaning Code: WSThis Seaborne casual dining chair is for those who favor the character of light and airy, that cheerful dining experience which is made from acacia veneers and rubberwood solid wood. The comfort of the "X" back chair is a subtle delight that inspires a relaxed feeling, calming thoughts of haste and ensuring years of mealtime bonding with friends and family. The chair has a scooped seat to provide additional comfort.