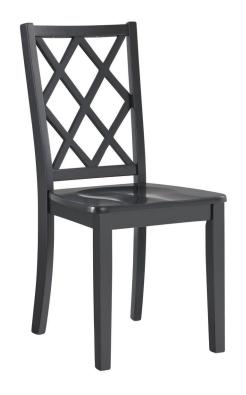

## SEABORNE BLACK DINING SIDE CHAIR

SKU: 124272

About This Item Product Benefits Details WarrantyDining ChairDimensions: 17.91"W x 20.91"D x 37.03"HColor: Black"X" BackAcacia VeneersSolid Rubberwood Cleaning Code: WSThis Seaborne casual dining chair is for those who favor the character of light and airy, that cheerful dining experience which is made from acacia veneers and rubberwood solid wood. The comfort of the "X" back chair is a subtle delight that inspires a relaxed feeling, calming thoughts of haste and ensuring years of mealtime bonding with friends and family. The chair has a scooped seat to provide additional comfort.