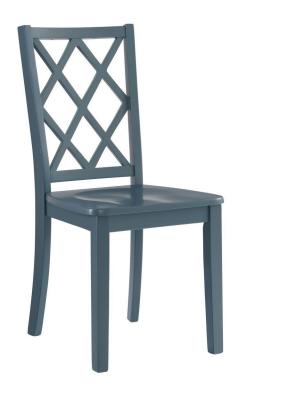

## SEABORNE NAVY BLUE DINING SIDE CHAIR

SKU: 124273

About This Item Product Benefits Details WarrantyDining ChairDimensions: 17.91"W x 20.91"D x 37.03"HColor: Navy Blue"X" BackAcacia VeneersSolid Rubberwood Cleaning Code: WSThis Seaborne casual dining chair is for those who favor the character of light and airy, that cheerful dining experience which is made from acacia veneers and rubberwood solid wood. The comfort of the "X" back chair is a subtle delight that inspires a relaxed feeling, calming thoughts of haste and ensuring years of mealtime bonding with friends and family. The chair has a scooped seat to provide additional comfort.