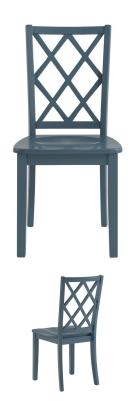

## SEABORNE NAVY BLUE DINING SIDE CHAIR

SKU: 124273

About This Item Product Benefits Details WarrantyDining ChairDimensions: 17.91"W x 20.91"D x 37.03"HColor: Navy Blue"X" BackAcacia VeneersSolid Rubberwood Cleaning Code: WSThis Seaborne casual dining chair is for those who favor the character of light and airy, that cheerful dining experience which is made from acacia veneers and rubberwood solid wood. The comfort of the "X" back chair is a subtle delight that inspires a relaxed feeling, calming thoughts of haste and ensuring years of mealtime bonding with friends and family. The chair has a scooped seat to provide additional comfort.