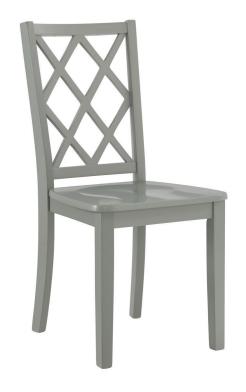

## SEABORNE SAGE GREEN DINING SIDE CHAIR

SKU: 124274

About This Item Product Benefits Details WarrantyDining ChairDimensions: 17.91"W x 20.91"D x 37.03"HColor: Sage Green"X" BackAcacia VeneersSolid Rubberwood Cleaning Code: WSThis Seaborne casual dining chair is for those who favor the character of light and airy, that cheerful dining experience which is made from acacia veneers and rubberwood solid wood. The comfort of the "X" back chair is a subtle delight that inspires a relaxed feeling, calming thoughts of haste and ensuring years of mealtime bonding with friends and family. The chair has a scooped seat to provide additional comfort.