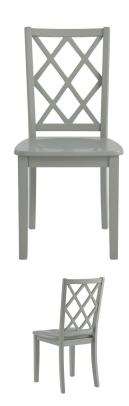

## SEABORNE SAGE GREEN DINING SIDE CHAIR

SKU: 124274

About This Item Product Benefits Details WarrantyDining ChairDimensions: 17.91"W x 20.91"D x 37.03"HColor: Sage Green"X" BackAcacia VeneersSolid Rubberwood Cleaning Code: WSThis Seaborne casual dining chair is for those who favor the character of light and airy, that cheerful dining experience which is made from acacia veneers and rubberwood solid wood. The comfort of the "X" back chair is a subtle delight that inspires a relaxed feeling, calming thoughts of haste and ensuring years of mealtime bonding with friends and family. The chair has a scooped seat to provide additional comfort.