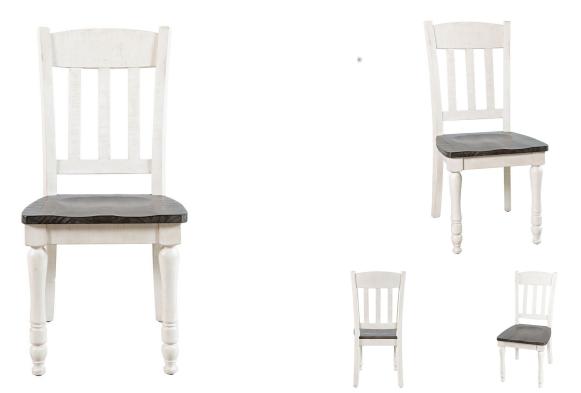

## PARK VIEW DINING CHAIR

SKU: 124310

About This Item Product Benefits Details WarrantyDining ChairDimensions: 18.33"W x 23.57"D x 39.57"HColor: Brown/WhiteSlat BackTurned LegsSolid Reclaimed Pine Ready to elevate your dining experience? You'll find that the Park View dining set is a beautiful addition to your dining room. Featuring a rectangle dining table and complementing slat back dining chairs, this collection combines a rustic feel and natural style to your home. The Park View is expertly crafted using reclaimed pine and finished with two tones: vintage white and barnwood brown. DINING CHAIR ONLY.