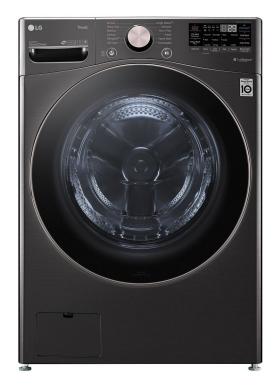

## LG FRONT LOAD WASHER

SKU: 124362

About This Item Product Benefits Details WarrantyDimensions:27"W x 39"D X 30.25"Color: Black Steel4.5 cu. ft12 wash cycles/5 temp settingsStainless Steel DrumTurbo

Wash360Prewash/bleach/detergent/softener dispenserLoad Sense/All Fabric SensorSanitary cycle/Algene cycleLoDecibel Quiet OperationDelay Wash/Bedding cycleRemote Start/Speed WashTrue Balance Anti-VibrationDirect Drive/1300 Max RPMPedestal pid 124364/Staking kit pid 124559/Steam kit pid 123989 Energy Guide Owners Manual Spec SheetThe washer comes with a manufacturer warranty of 1 year. Please contact your local store for assistance for any claims within this period. As an added optional benefit, extend your coverage for an additional 3 years with our Protection Plans. Learn more.