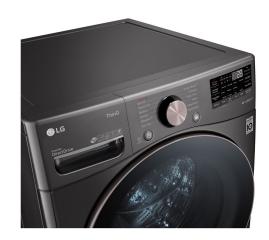

## LG FRONT LOAD WASHER

SKU: 124362

About This Item Product Benefits Details WarrantyDimensions:27"W x 39"D X 30.25"Color: Black Steel4.5 cu. ft12 wash cycles/5 temp settingsStainless Steel DrumTurbo

Wash360Prewash/bleach/detergent/softener dispenserLoad Sense/All Fabric SensorSanitary cycle/Algene cycleLoDecibel Quiet OperationDelay Wash/Bedding cycleRemote Start/Speed WashTrue Balance Anti-VibrationDirect Drive/1300 Max RPMPedestal pid 124364/Staking kit pid 124559/Steam kit pid 123989 Energy Guide Owners Manual Spec SheetThe washer comes with a manufacturer warranty of 1 year. Please contact your local store for assistance for any claims within this period. As an added optional benefit, extend your coverage for an additional 3 years with our Protection Plans. Learn more.