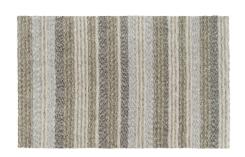

## JEWEL AREA RUG

SKU: 124367

About This Item Product Benefits Details WarrantyDimensions: 5"W x 7'6"LColor: Grey/BeigeVacuum rug regularly with straight suction. No beater bar. Set the vacuum height gauge to its highest setting as some vacuums may damage the pile, bound edges or corners of your rug. Do not pull loose yarns, trim with scissors. It is normal for the new rugs to shed fibers. Frequent vacuuming will aid in eliminating excess loose fibers. The shedding will diminish with regular wear and vacuuming. Blot spills immediately. Spot clean with mild soap and water.