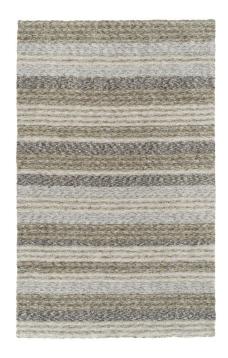

## JEWEL AREA RUG

SKU: 124367

About This Item Product Benefits Details WarrantyDimensions: 5"W x 7'6"LColor: Grey/BeigeVacuum rug regularly with straight suction. No beater bar. Set the vacuum height gauge to its highest setting as some vacuums may damage the pile, bound edges or corners of your rug. Do not pull loose yarns, trim with scissors. It is normal for the new rugs to shed fibers. Frequent vacuuming will aid in eliminating excess loose fibers. The shedding will diminish with regular wear and vacuuming. Blot spills immediately. Spot clean with mild soap and water.