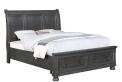

## RAINIER GREY 3 PC QUEEN BEDROOM SET

SKU: 880862

About This Item Product Benefits Details Warranty Complete Queen Bed Dimensions: 64.5"W X 112.25"D X 57"H Complete Dresser & Mirror Dimensions: 68"W X 20"D X 82"HColor: GreyMindy Veneers and Poplar Hardwood SolidsCarved HeadboardBall-Bearing Drawer Glides7 Drawer DresserFramed Raised MoldingsTurned Bun FeetCasual StyleThe Rainier master bedroom collection brings classic design elements and fresh features to your bedroom. Constructed in Mindy veneers and Poplar hardwood solids, this group is built to last. Each piece features raised moldings on the panels or drawers, paired with turned, bun feet. Some additional features: ball bearing drawer glides, English dovetail drawer construction, felt-lined top drawers and cedar lined drawers for all bottom drawers. The two-