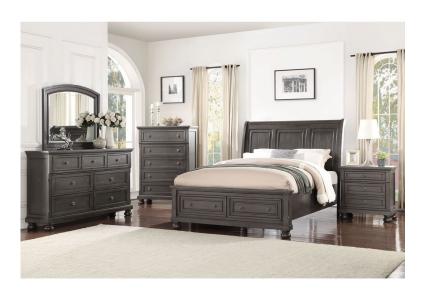

## RAINIER GREY 3 PC QUEEN BEDROOM SET

SKU: 880862

About This Item Product Benefits Details Warranty Complete Queen Bed Dimensions: 64.5"W X 112.25"D X 57"H Complete Dresser & Mirror Dimensions: 68"W X 20"D X 82"HColor: GreyMindy Veneers and Poplar Hardwood SolidsCarved HeadboardBall-Bearing Drawer Glides7 Drawer DresserFramed Raised MoldingsTurned Bun FeetCasual StyleThe Rainier master bedroom collection brings classic design elements and fresh features to your bedroom. Constructed in Mindy veneers and Poplar hardwood solids, this group is built to last. Each piece features raised moldings on the panels or drawers, paired with turned, bun feet. Some additional features: ball bearing drawer glides, English dovetail drawer construction, felt-lined top drawers and cedar lined drawers for all bottom drawers. The two-