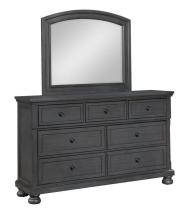

## RAINIER GREY 3 PC QUEEN BEDROOM SET

SKU: 880862

About This Item Product Benefits Details Warranty Complete Queen Bed Dimensions: 64.5"W X 112.25"D X 57"H Complete Dresser & Mirror Dimensions: 68"W X 20"D X 82"HColor: GreyMindy Veneers and Poplar Hardwood SolidsCarved HeadboardBall-Bearing Drawer Glides7 Drawer DresserFramed Raised MoldingsTurned Bun FeetCasual StyleThe Rainier master bedroom collection brings classic design elements and fresh features to your bedroom. Constructed in Mindy veneers and Poplar hardwood solids, this group is built to last. Each piece features raised moldings on the panels or drawers, paired with turned, bun feet. Some additional features: ball bearing drawer glides, English dovetail drawer construction, felt-lined top drawers and cedar lined drawers for all bottom drawers. The two-