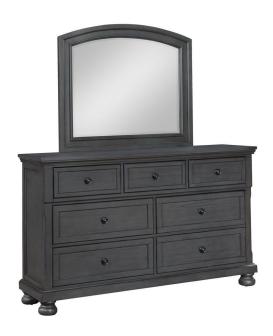

## **RAINIER GREY DRESSER & MIRROR**

SKU: 995421

About This Item Product Benefits Details Warranty Complete Dresser & Mirror Dimensions: 65.04"W X 17.88"D X 81.39"H Dresser Dimensions: 65.04"W X 17.88"D X 40.30"H Mirror Dimensions: 42.34"W X 1.62"D X 41.09"HColor: GreyMindy Veneers and Poplar Hardwood SolidsBall-Bearing Drawer Glides7 Drawer DresserFramed Raised MoldingsTurned Bun FeetCasual StyleThe Rainier master bedroom collection brings classic design elements and fresh features to your bedroom. Constructed in Mindy veneers and Poplar hardwood solids, this group is built to last. Each piece features raised moldings on the panels or drawers, paired with turned, bun feet. Some additional features: ball bearing drawer glides, English dovetail drawer construction, felt-lined top drawers and cedar lined drawers for all bottom drawers. The two-