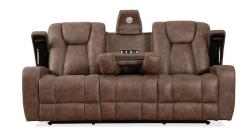

## TITAN RECLINING SOFA WITH DROP DOWN TABLE

SKU: 124178

About This Item Product Benefits Details Warranty Dimensions: 83"W x 39.5"D x 40.5"HColor: Tumbleweed BrownMaterial: PolyesterFeatures: Drop Down Table, Cupholders, USB/AC AdapterWeight Capacity: 350 LBS per SeatSleek and functional, the Titan Reclining Sofa with Drop Down Table has it all. Upholstered in a mushroom-colored polyester, the soft hand of this durable fabric will have you ready to kick back and relax for hours on end. The drop down table is fully loaded and equipped with a reading light, 2 cupholders, and an AC/USB adapter. The innovative design continues with hidden storage in the arms and an additional cupholder on each side. Heavy-duty reclining mechanisms are designed to support up to 360 pounds and have a wall-saver feature that reduces the footprint of the piece while still allowing a