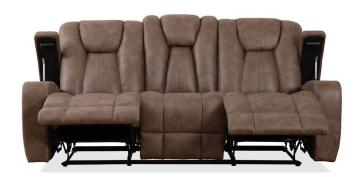

## TITAN RECLINING SOFA WITH DROP DOWN TABLE

SKU: 124178

About This Item Product Benefits Details Warranty Dimensions: 83"W x 39.5"D x 40.5"HColor: Tumbleweed BrownMaterial: PolyesterFeatures: Drop Down Table, Cupholders, USB/AC AdapterWeight Capacity: 350 LBS per SeatSleek and functional, the Titan Reclining Sofa with Drop Down Table has it all. Upholstered in a mushroom-colored polyester, the soft hand of this durable fabric will have you ready to kick back and relax for hours on end. The drop down table is fully loaded and equipped with a reading light, 2 cupholders, and an AC/USB adapter. The innovative design continues with hidden storage in the arms and an additional cupholder on each side. Heavy-duty reclining mechanisms are designed to support up to 360 pounds and have a wall-saver feature that reduces the footprint of the piece while still allowing a