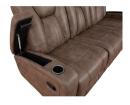

## TITAN RECLINING SOFA WITH DROP DOWN TABLE

SKU: 124178

About This Item Product Benefits Details Warranty Dimensions: 83"W x 39.5"D x 40.5"HColor: Tumbleweed BrownMaterial: PolyesterFeatures: Drop Down Table, Cupholders, USB/AC AdapterWeight Capacity: 350 LBS per SeatSleek and functional, the Titan Reclining Sofa with Drop Down Table has it all. Upholstered in a mushroom-colored polyester, the soft hand of this durable fabric will have you ready to kick back and relax for hours on end. The drop down table is fully loaded and equipped with a reading light, 2 cupholders, and an AC/USB adapter. The innovative design continues with hidden storage in the arms and an additional cupholder on each side. Heavy-duty reclining mechanisms are designed to support up to 360 pounds and have a wall-saver feature that reduces the footprint of the piece while still allowing a