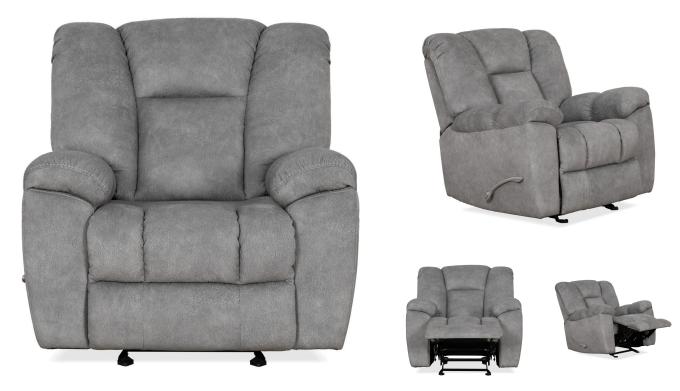

## APOLLO GLIDER RECLINER

SKU: 124189

About This Item Product Benefits Details Warranty Dimensions: 41" W x 40"D x 41"HColor:

GreyMaterial: 100% Polyester

Features Aluminum Swing Arm Reclining Handle Gentle Glider 360 LB Weight Capacity Ease into the sizeable comfort of the Apollo Glider Recliner. The stylish arched polished aluminum swing arm reclining handle pops against the neutral pebble grey textured polyester velvet upholstery fabric, that is as durable as it is soft. The heavy-duty reclining mechanism designed to support up to 360 pounds also has a wallsaver feature that reduces the footprint of the piece while still allowing for the superior comfort of a full lay-flat