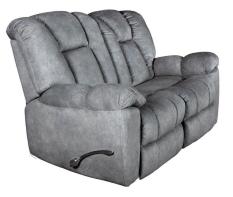

## APOLLO 2PC GLIDER RECLINING LOVESEAT

SKU: 880885

About This Item Product Benefits Details Warranty Dimensions: 66" W x 40"D x 41"HColor: GreyMaterial: 100% Polyester

FeaturesAluminum Swing Arm Reclining HandleReinforced Arms and BackGentle Glider360 LB Weight CapacityEase into the sizeable comfort of the Apollo 2PC Glider Reclining Loveseat. The stylish arched polished aluminum swing arm reclining handle pops against the neutral pebble grey textured polyester velvet upholstery fabric, that is as durable as it is soft. The heavy-duty reclining mechanism designed to support up to 360 pounds also has a wallsaver feature that reduces the footprint of the piece while still