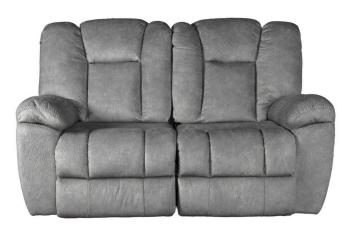

## APOLLO 2PC GLIDER RECLINING LOVESEAT

SKU: 880885

About This Item Product Benefits Details Warranty Dimensions: 66" W x 40"D x 41"HColor: GreyMaterial: 100% Polyester

FeaturesAluminum Swing Arm Reclining HandleReinforced Arms and BackGentle Glider360 LB Weight CapacityEase into the sizeable comfort of the Apollo 2PC Glider Reclining Loveseat. The stylish arched polished aluminum swing arm reclining handle pops against the neutral pebble grey textured polyester velvet upholstery fabric, that is as durable as it is soft. The heavy-duty reclining mechanism designed to support up to 360 pounds also has a wallsaver feature that reduces the footprint of the piece while still