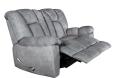

## APOLLO 2PC GLIDER RECLINING LOVESEAT

SKU: 880885

About This Item Product Benefits Details Warranty Dimensions: 66" W x 40"D x 41"HColor: GreyMaterial: 100% Polyester

FeaturesAluminum Swing Arm Reclining HandleReinforced Arms and BackGentle Glider360 LB Weight CapacityEase into the sizeable comfort of the Apollo 2PC Glider Reclining Loveseat. The stylish arched polished aluminum swing arm reclining handle pops against the neutral pebble grey textured polyester velvet upholstery fabric, that is as durable as it is soft. The heavy-duty reclining mechanism designed to support up to 360 pounds also has a wallsaver feature that reduces the footprint of the piece while still