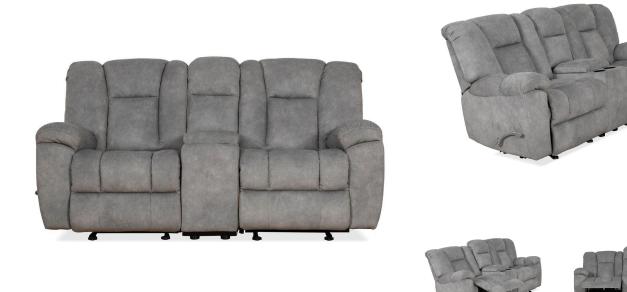

## APOLLO 3 PC GLIDER RECLINING CONSOLE LOVESEAT

SKU: 880886

About This Item Product Benefits Details Warranty Dimensions: 79" W x 40"D x 41"HColor: GreyMaterial: 100% Polyester

FeaturesAluminum Swing Arm Reclining HandleCupholdersConsole360 LB Weight CapacityEase into the sizeable comfort of the Apollo 3PC Glider Reclining Console Loveseat. The stylish arched polished aluminum swing arm reclining handle pops against the neutral pebble grey textured polyester velvet upholstery fabric, that is as durable as it is soft. The heavy-duty reclining mechanism designed to support up to 360 pounds also has a wallsaver feature that reduces the footprint of the piece while still allowing for