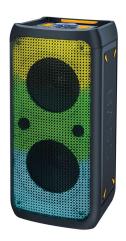

## SUPERSONIC BLUETOOTH SPEAKER

SKU: 124464

About This Item Product Benefits Details WarrantyDimensions:10"W x 10"D x 22"HColor:Black/Multi2 x 8" High Efficiency Speakers/ 1 x 1"TweeterFire Light Show, Colorful LED Lights Dance and Change to the Beat of MusicTrue Wireless Stereo- Connect 2 Speakers via Bluetooth with TWS TechnologyUSB, Micro SD & AUX1 Mic Input- Mic IncludedBluetooth/ FM radioRechargeable Battery Spec SheetThe speakers comes with a manufacturer warranty of 1 year. Please contact your local store for assistance for any claims within this period. As an added optional benefit, extend your coverage for an additional 3 years with our Protection Plans. Learn more.