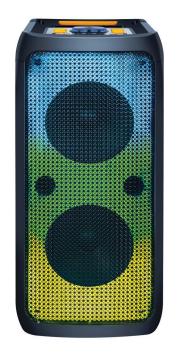

## SUPERSONIC BLUETOOTH SPEAKER

SKU: 124464

About This Item Product Benefits Details WarrantyDimensions:10"W x 10"D x 22"HColor:Black/Multi2 x 8" High Efficiency Speakers/ 1 x 1"TweeterFire Light Show, Colorful LED Lights Dance and Change to the Beat of MusicTrue Wireless Stereo- Connect 2 Speakers via Bluetooth with TWS TechnologyUSB, Micro SD & AUX1 Mic Input- Mic IncludedBluetooth/ FM radioRechargeable Battery Spec SheetThe speakers comes with a manufacturer warranty of 1 year. Please contact your local store for assistance for any claims within this period. As an added optional benefit, extend your coverage for an additional 3 years with our Protection Plans. Learn more.