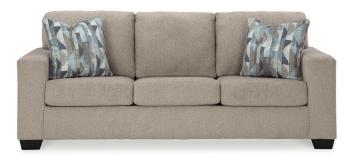

## DELRAY SOFA

SKU: 124523

About This Item Product Benefits Details WarrantyDimensions: 85"W x 38"D x 37"HColor: ParchmentCleaning Code: SMaterial: 100% Polyester

FeaturesAttached Backs and Loose Seat CushionsWide Track ArmsExposed Feet with a Faux Wood FinishMade in the USAThe Delray Living Room Collection offers extreme value without compromising on comfort or style. Its comfy seats are covered in a neutral textured polyester upholstery fabric that is both soft and durable – perfect for active households. Wide track arms, faux wood feet, and toss pillows featuring a distressed abstract pattern accentuate the fresh contemporary casual style. Made in the USA,