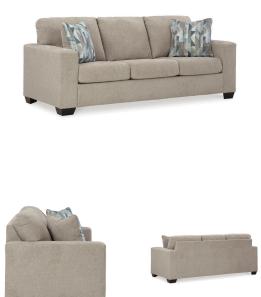

## DELRAY SOFA

SKU: 124523

About This Item Product Benefits Details WarrantyDimensions: 85"W x 38"D x 37"HColor: ParchmentCleaning Code: SMaterial: 100% Polyester

FeaturesAttached Backs and Loose Seat CushionsWide Track ArmsExposed Feet with a Faux Wood FinishMade in the USAThe Delray Living Room Collection offers extreme value without compromising on comfort or style. Its comfy seats are covered in a neutral textured polyester upholstery fabric that is both soft and durable – perfect for active households. Wide track arms, faux wood feet, and toss pillows featuring a distressed abstract pattern accentuate the fresh contemporary casual style. Made in the USA,