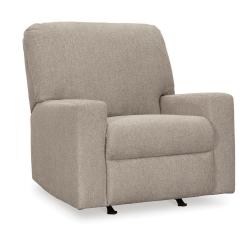

## **DELRAY ROCKER RECLINER**

SKU: 124525

About This Item Product Benefits Details WarrantyDimensions: 36"W x 40"D x 38"HColor:

ParchmentCleaning Code: SMaterial: 100% Polyester

Features Attached Backs and Seat Cushions Wide Track Arms Rocker Recliner Made in the USAThe Delray Living Room Collection offers extreme value without compromising on comfort or style. Its comfy seats are covered in a neutral textured polyester upholstery fabric that is both soft and durable – perfect for active households. Wide track arms, faux wood feet, and toss pillows featuring a distressed abstract pattern accentuate the fresh contemporary casual style. Made in the USA, the Delray is built to last and features a