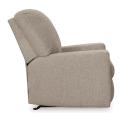

## **DELRAY ROCKER RECLINER**

SKU: 124525

About This Item Product Benefits Details WarrantyDimensions: 36"W x 40"D x 38"HColor:

ParchmentCleaning Code: SMaterial: 100% Polyester

Features Attached Backs and Seat Cushions Wide Track Arms Rocker Recliner Made in the USAThe Delray Living Room Collection offers extreme value without compromising on comfort or style. Its comfy seats are covered in a neutral textured polyester upholstery fabric that is both soft and durable – perfect for active households. Wide track arms, faux wood feet, and toss pillows featuring a distressed abstract pattern accentuate the fresh contemporary casual style. Made in the USA, the Delray is built to last and features a