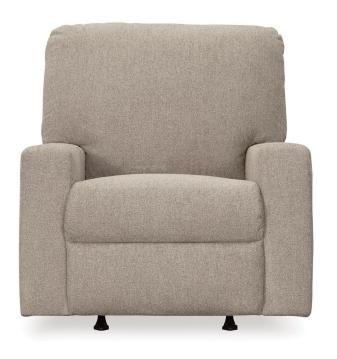

## **DELRAY ROCKER RECLINER**

SKU: 124525

About This Item Product Benefits Details WarrantyDimensions: 36"W x 40"D x 38"HColor:

ParchmentCleaning Code: SMaterial: 100% Polyester

Features Attached Backs and Seat Cushions Wide Track Arms Rocker Recliner Made in the USAThe Delray Living Room Collection offers extreme value without compromising on comfort or style. Its comfy seats are covered in a neutral textured polyester upholstery fabric that is both soft and durable – perfect for active households. Wide track arms, faux wood feet, and toss pillows featuring a distressed abstract pattern accentuate the fresh contemporary casual style. Made in the USA, the Delray is built to last and features a