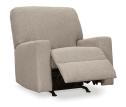

## **DELRAY ROCKER RECLINER**

SKU: 124525

About This Item Product Benefits Details WarrantyDimensions: 36"W x 40"D x 38"HColor:

ParchmentCleaning Code: SMaterial: 100% Polyester

Features Attached Backs and Seat Cushions Wide Track Arms Rocker Recliner Made in the USAThe Delray Living Room Collection offers extreme value without compromising on comfort or style. Its comfy seats are covered in a neutral textured polyester upholstery fabric that is both soft and durable – perfect for active households. Wide track arms, faux wood feet, and toss pillows featuring a distressed abstract pattern accentuate the fresh contemporary casual style. Made in the USA, the Delray is built to last and features a