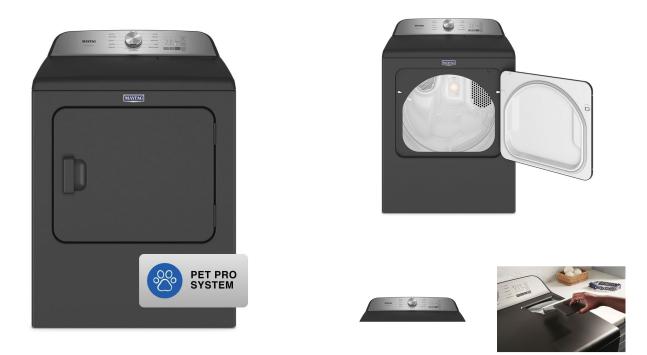

## MAYTAG PET PRO ELECTRIC DRYER ELECTRIC DRYER

SKU: 124558

About This Item Product Benefits Details WarrantyDimensions: 29"W x 28.37"D X 40.68"HColor: Black7.0 cu. ft. Vented Pet Pro Electric Dryer12 drying cyclesSteam Refresh cycleQuick Dry cycleWrinkle Control cycleThe Pet Pro option lifts and captures pet hair from clothesThis XL lint trap is built to trap and remove loads of pet hair Owners Manual Spec SheetThe dryer comes with a manufacturer warranty of 1 year. Please contact your local store for assistance for any claims within this period.As an added optional benefit, extend your coverage for an additional 3 years with our Protection Plans. Learn more.