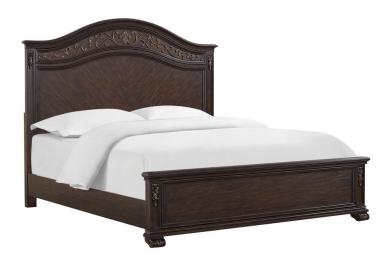

## JOSEPHINE COMPLETE QUEEN BED

SKU: 995448

About This Item Product Benefits Details WarrantyComplete Queen Bed Dimensions: 66.06"W x 90.34"D x 63.88"HColor: Vintage HickoryHickory and Poplar Hardwood SolidsContinuous Scroll ElementsHand-Applied Gold-Tipped EmbellishmentClipped Corner EdgesScroll FeetAdjustable Base CompatibleTraditional StyleBring home updated traditional styling with the Josephine master bedroom collection. Using a combination of Hickory and Poplar hardwood solids, the collection is finished with Rustic Hickory veneers. The unique grain pattern stands out on every piece as well as the hand-applied gold-tipped embellishments. The camel-shaped headboard is the statement piece featuring continuous scroll elements. The extra-large dresser features felt-lined top drawers and aromatic cedar bottoms for the rest of