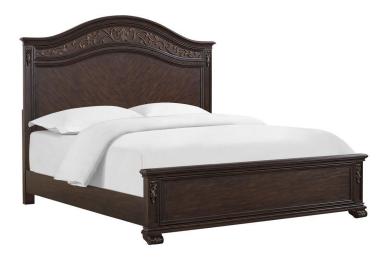

## JOSEPHINE COMPLETE KING BED

SKU: 995449

About This Item Product Benefits Details WarrantyComplete King Bed Dimensions: 82.06"W x 90.34"D x 63.88"HColor: Vintage HickoryHickory and Poplar Hardwood SolidsContinuous Scroll ElementsHand-Applied Gold-Tipped EmbellishmentClipped Corner EdgesScroll FeetAdjustable Base CompatibleTraditional StyleBring home updated traditional styling with the Josephine master bedroom collection. Using a combination of Hickory and Poplar hardwood solids, the collection is finished with Rustic Hickory veneers. The unique grain pattern stands out on every piece as well as the hand-applied gold-tipped embellishments. The camel-shaped headboard is the statement piece featuring continuous scroll elements. The extra-large dresser features felt-lined top drawers and aromatic cedar bottoms for the rest of