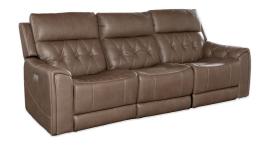

## ATLAS 3PC TRIPLE POWER RECLINING SOFA WITH ZERO GRAVITY

SKU: 880894

About This Item Product Benefits Details Warranty Dimensions: 99"W x 41"D x 42"HColor: BrownMaterial: 85% Polyester/15% PUFeatures: USB A & C, Power Recliner with All Close Button, Headrest and Lumbar System, 3" Footrest Extension

Individual Dimensions BelowLAF Triple Power Recliner: 36"W x 41"D x 42"HArmless Chair: 27"W x 41"D x 42"HRAF Triple Power Recliner: 36"W x 41"D x 42"HThe Atlas modular reclining living room collection is chock-full of function, versatility, and style to meet the demands of even the most discerning shoppers. Upholstered in a soft, yet durable cappuccino-colored faux leather, the Atlas is built to withstand