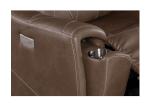

## ATLAS 3PC TRIPLE POWER RECLINING SOFA WITH ZERO GRAVITY

SKU: 880894

About This Item Product Benefits Details Warranty Dimensions: 99"W x 41"D x 42"HColor: BrownMaterial: 85% Polyester/15% PUFeatures: USB A & C, Power Recliner with All Close Button, Headrest and Lumbar System, 3" Footrest Extension