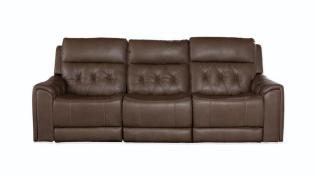

## ATLAS 3PC TRIPLE POWER RECLINING SOFA WITH ZERO GRAVITY

SKU: 880894

About This Item Product Benefits Details Warranty Dimensions: 99"W x 41"D x 42"HColor: BrownMaterial: 85% Polyester/15% PUFeatures: USB A & C, Power Recliner with All Close Button, Headrest and Lumbar System, 3" Footrest Extension

Individual Dimensions BelowLAF Triple Power Recliner: 36"W x 41"D x 42"HArmless Chair: 27"W x 41"D x 42"HRAF Triple Power Recliner: 36"W x 41"D x 42"HThe Atlas modular reclining living room collection is chock-full of function, versatility, and style to meet the demands of even the most discerning shoppers. Upholstered in a soft, yet durable cappuccino-colored faux leather, the Atlas is built to withstand