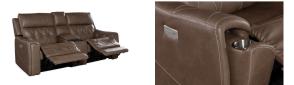

## ATLAS 3PC TRIPLE POWER RECLINING CONSOLE LOVESEAT WITH ZERO GRAVITY

SKU: 880895

About This Item Product Benefits Details Warranty Dimensions: 86"W x 41"D x 42"HColor: BrownMaterial: 85% Polyester/15% PUFeatures: USB A & C, Power Recliner with All Close Button, Headrest and Lumbar System, 3" Footrest Extension

Individual Dimensions BelowLAF Triple Power Recliner: 36"W x 41"D x 42"HConsole: 14"W x 41"D x 42"HRAF Triple Power Recliner: 36"W x 41"D x 42"HThe Atlas modular reclining living room collection is chock-full of function, versatility, and style to meet the demands of even the most discerning shoppers. Upholstered in a soft, yet durable cappuccino-colored faux leather, the Atlas is built to withstand the rigors