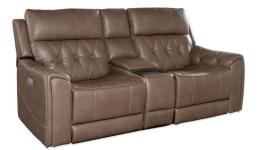

## ATLAS 3PC TRIPLE POWER RECLINING CONSOLE LOVESEAT WITH ZERO GRAVITY

SKU: 880895

About This Item Product Benefits Details Warranty Dimensions: 86"W x 41"D x 42"HColor: BrownMaterial: 85% Polyester/15% PUFeatures: USB A & C, Power Recliner with All Close Button, Headrest and Lumbar System, 3" Footrest Extension

Individual Dimensions BelowLAF Triple Power Recliner: 36"W x 41"D x 42"HConsole: 14"W x 41"D x 42"HRAF Triple Power Recliner: 36"W x 41"D x 42"HThe Atlas modular reclining living room collection is chock-full of function, versatility, and style to meet the demands of even the most discerning shoppers. Upholstered in a soft, yet durable cappuccino-colored faux leather, the Atlas is built to withstand the rigors