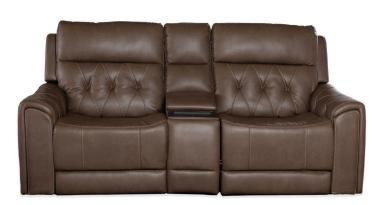

## ATLAS 3PC TRIPLE POWER RECLINING CONSOLE LOVESEAT WITH ZERO GRAVITY

SKU: 880895

About This Item Product Benefits Details Warranty Dimensions: 86"W x 41"D x 42"HColor: BrownMaterial: 85% Polyester/15% PUFeatures: USB A & C, Power Recliner with All Close Button, Headrest and Lumbar System, 3" Footrest Extension

Individual Dimensions BelowLAF Triple Power Recliner: 36"W x 41"D x 42"HConsole: 14"W x 41"D x 42"HRAF Triple Power Recliner: 36"W x 41"D x 42"HThe Atlas modular reclining living room collection is chock-full of function, versatility, and style to meet the demands of even the most discerning shoppers. Upholstered in a soft, yet durable cappuccino-colored faux leather, the Atlas is built to withstand the rigors