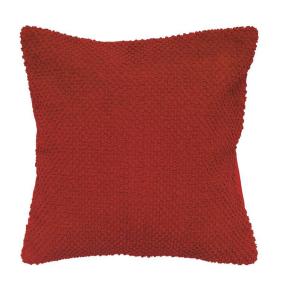

## **COTTON THROW PILLOW**

SKU: 124595

About This Item Product Benefits Details WarrantyDimensions: 20"W x 6"D x 20"HColor: RedCover: 100% CottonFill: Hypoallergenic PolyNubby 3D texture woven into the pillowRemovable cover using hidden zipperSpot cleanShips Directly to Your Local Badcock Store!This beautiful 20" x 20" hand loomed accent pillow will add some deep red charm and color to any living space. Designed with a vintage-inspired urban flair, this cozy and stylish pillow will give your home an eye-catching accent that blends both traditional and modern decor styles seamlessly. Add some warm farmhouse chic essence to your personal space with this gorgeous throw pillow from rizzy home. The pillow comes with a manufacturer warranty of 1 year. Please contact your local store for assistance for any claims within this period.