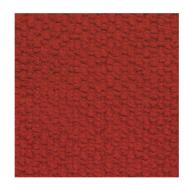

## **COTTON THROW PILLOW**

SKU: 124595

About This Item Product Benefits Details WarrantyDimensions: 20"W x 6"D x 20"HColor: RedCover: 100% CottonFill: Hypoallergenic PolyNubby 3D texture woven into the pillowRemovable cover using hidden zipperSpot cleanShips Directly to Your Local Badcock Store!This beautiful 20" x 20" hand loomed accent pillow will add some deep red charm and color to any living space. Designed with a vintage-inspired urban flair, this cozy and stylish pillow will give your home an eye-catching accent that blends both traditional and modern decor styles seamlessly. Add some warm farmhouse chic essence to your personal space with this gorgeous throw pillow from rizzy home. The pillow comes with a manufacturer warranty of 1 year. Please contact your local store for assistance for any claims within this period.