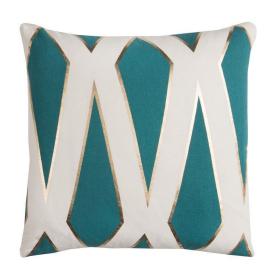

## **COTTON THROW PILLOW**

SKU: 124598

About This Item Product Benefits Details WarrantyDimensions: 20"W x 6"D x 20"HColor: Teal/GoldCover: 100% CottonFill: Hypoallergenic PolyGold metallic foiled stripe patternRemovable cover using hidden zipperSpot CleanShips Directly to Your Local Badcock Store!Add a touch of timeless sophistication to your home decor with the Rachel Kate collection from rizzy home. This 20" x 20" modern accent pillow is full of metro chic charm, featuring a pigment and gold foil metallic print that incorporates contemporary wave pattern in a vibrant palette of teal, ivory and gold metallic tones, all showcased on a polished, knife edged construction. Add some glamour to your living space with this stunning Rachel Kate collection pillow. The pillow comes with a manufacturer warranty of 1 year. Please contact your local store