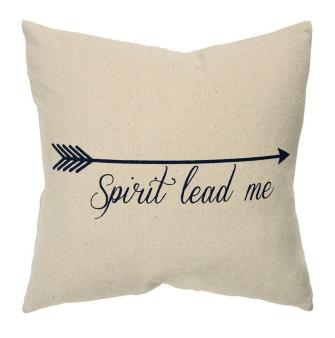

## **COTTON THROW PILLOW**

SKU: 124600

About This Item Product Benefits Details WarrantyDimensions: 20"W x 6"D x 20"HColor: BeigeCover: 100% CottonFill: Hypoallergenic PolyHigh quality printingRemovable cover using hidden zipperSpot CleanShips Directly to Your Local Badcock Store!This 20" x 20" "spirit lead me "sentiment accent pillow from rizzy home features a neutral palette urban farmhouse design that can transition into an array of décor styles and layered textures. In natural and black against a natural cotton canvas base, this throw pillow is both stylish and inspirational, making it a great way to add a meaningful touch to your home. The bookcase comes with a manufacturer warranty of 1 year. Please contact your local store for assistance for any claims within this period.