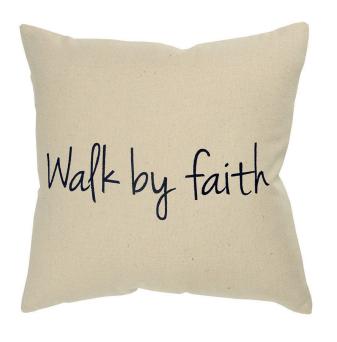

## **COTTON THROW PILLOW**

SKU: 124601

About This Item Product Benefits Details WarrantyDimensions: 20"W x 6"D x 20"HColor: BeigeCover: 100% CottonFill: Hypoallergenic PolyHigh quality printingRemovable cover using hidden zipperSpot cleanShips Directly to Your Local Badcock Store!This 20" x 20" "walk by faith" sentiment accent pillow from rizzy home's inked collection features a neutral palette urban farmhouse design that can transition into an array of décor styles and layered textures. In natural and black against a natural cotton canvas base, this throw pillow is both stylish and inspirational, making it a great way to add a meaningful touch to your home. The pillow comes with a manufacturer warranty of 1 year. Please contact your local store for assistance for any claims within this period.