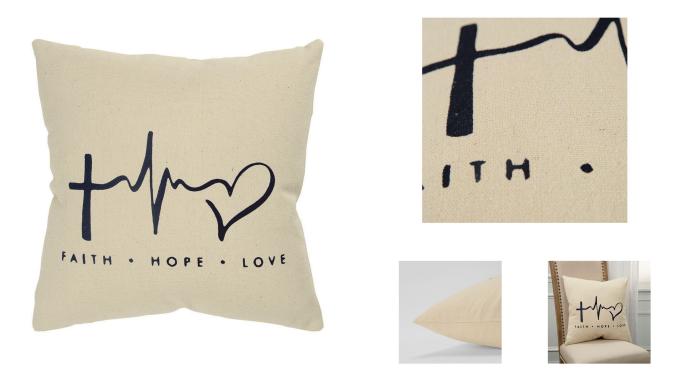

## COTTON THROW PILLOW

SKU: 124602

About This Item Product Benefits Details WarrantyDimensions: 20"W x 6"D x 20"HColor: BeigeCover: 100% CottonFill: Hypoallergenic PolyHigh quality printingRemovable cover using hidden zipperSpot cleanShips Directly to Your Local Badcock Store!This 20" x 20" sentiment pillow from rizzy home's inked collection combines natural and black colors in a neutral palette to create a stunning modern industrial design. Featuring a hidden zipper closure and a knife edged finish, the pillow has a natural cotton canvas base with the sentiment printed in almost black for a subtle look that can easily transition into a variety of décor styles. This accent piece is a simple, yet thoughtful way to remind us of the strength of faith, hope and love.The pillow comes with a manufacturer warranty of 1 year. Please contact your local store for