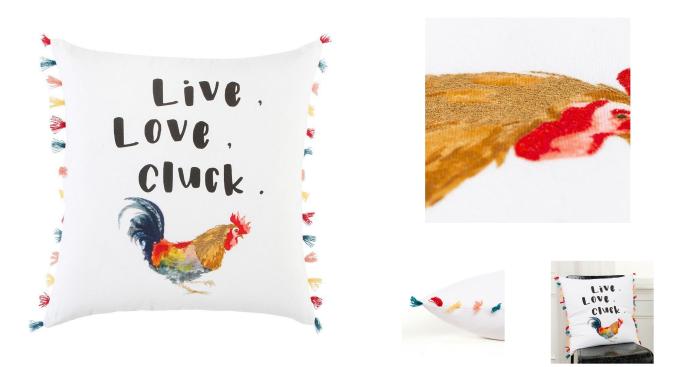

## LIVE LOVE CLUCK THROW PILLOW

SKU: 124603

About This Item Product Benefits Details WarrantyDimensions: 20"W x 6"D x 20"HColor: White/MultiCover: 100% CottonFill: Hypoallergenic PolyRemovable cover using hidden zipperSpot cleanShips Directly to Your Local Badcock Store!Add a touch of playful sentiment to any home décor with this embroidered accent pillow from rizzy home's back talk collection. This urban farmhouse chic pillow in a 20" x 20" size is crafted in 100% cotton with a vibrant rooster aesthetic, and finished with hand-tied tassels on both ends for added dimension and movement. This pillow is perfect for any bedroom, living room or office to add a touch of fun flair in any design style.The pillow comes with a manufacturer warranty of 1 year. Please contact your local store for assistance for any claims within this period.