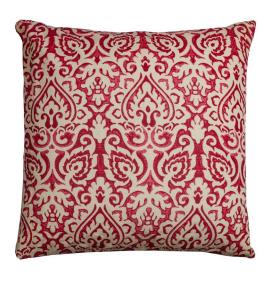

## **COTTON THROW PILLOW**

SKU: 124605

About This Item Product Benefits Details WarrantyDimensions:22"L X 6"D X 22"HColor: RedCover: 100% CottonFill: Hypoallergenic PolyRemovable cover using hidden zipperSpot cleanShips Directly to Your Local Badcock Store!Welcome home a new twist on classic elegance with the rizzy home brilliant red and natural 22" x 22" elegant throw pillow. With a light textured distressed print pattern, this accent pillow boasts great scale of pattern to enhance and elevate color in any room. Finished in a hidden zipper closure and crafted from 100% cotton, this statement pillow brings the perfect finishing touch to any refined living space. The pillow comes with a manufacturer warranty of 1 year. Please contact your local store for assistance for any claims within this period.