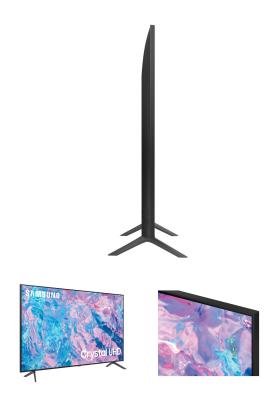

## SAMSUNG 65" SMART 4K UHD LED TV

SKU: 124619

About This Item Product Benefits Details WarrantyDimensions: With Stand 57.1"W x 11.1"D x 35.7" HDimensions: Without Stand 57.1"W x 2.4"D x 32.7" HColor: Black60 Hz Refresh RateSmart TV powered by Tizen4K ULTRA HD LEDCrystal Processor with 4K UpscalingQ-Symphony/Adaptive SoundDolby Digital PlusAuto Game Mode(ALLM)Motion Xcelerator/Mega ContrastHigh Dynamic Range / HDR10+3 HDMI/ 1USB/ Lan/ Optical Audio Out Energy Guide Spec SheetThe TV comes with a manufacturer warranty of 1 year. Please contact your local store for assistance for any claims within this period. As an added optional benefit, extend your coverage for an additional 3 years with our Protection Plans. Learn more.