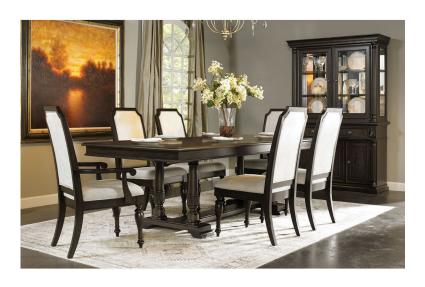

## **BRENTWOOD 5PC DINING SET**

SKU: 880776

About This Item Product Benefits Details WarrantyDining TableDimensions: 76.08"W x 42.04"D x 30.45"HDimensions with Leaf: 96.28"W x 42.04"D x 30.45"HColor: Brown20" LeafRectangle Leg TableFormalDining ChairDimensions: 25.49"W x 20.46"D x 41.30"HColor: BrownUpholstered Back & SeatCreating classic, traditional product requires the use of multiple design details and knowing when enough, is perfect. We created timeless dining with dentil molding, fluted posts and leaf carving appliques. The mink finish was developed with Sherwin Williams to enhance the figured Prima Vera & Ash Burl Veneers and Poplar Solids. The dining table is stately, but casual enough for daily use. Dining chairs have upholstered backs and seats. We shaped the top rails with concave corners, to add softness. SET