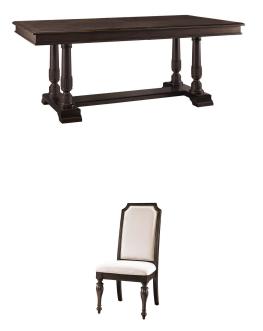

## **BRENTWOOD 5PC DINING SET**

SKU: 880776

About This Item Product Benefits Details WarrantyDining TableDimensions: 76.08"W x 42.04"D x 30.45"HDimensions with Leaf: 96.28"W x 42.04"D x 30.45"HColor: Brown20" LeafRectangle Leg TableFormalDining ChairDimensions: 25.49"W x 20.46"D x 41.30"HColor: BrownUpholstered Back & SeatCreating classic, traditional product requires the use of multiple design details and knowing when enough, is perfect. We created timeless dining with dentil molding, fluted posts and leaf carving appliques. The mink finish was developed with Sherwin Williams to enhance the figured Prima Vera & Ash Burl Veneers and Poplar Solids. The dining table is stately, but casual enough for daily use. Dining chairs have upholstered backs and seats. We shaped the top rails with concave corners, to add softness. SET