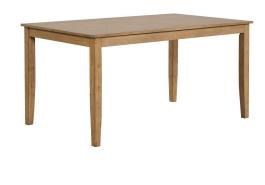

## **BEACON LANE 5 PC DINING SET**

SKU: 880902

About This Item Product Benefits Details WarrantyDining TableDimensions: 60"W x 36"D x 30"HColor: Light BrownSolid WoodDining ChairDimensions: 19.19"W x 28.81"D x 42.05"HColor: Light BrownUpholstered Fabric SeatUnique Triple Cross BackElevate your dining experience with this elegant light brown dining set. Beacon Lane is made from a solid wood frame and laminated with veneers, the dining table is both sturdy and easy to assemble. The chairs feature comfortable upholstered fabric seats and a unique triple cross back design, providing the perfect place to gather with family and friends. With its timeless design and quality craftsmanship, this dining set is sure to be a cherished addition to any home. SET INCLUDES DINING TABLE AND 4 CHAIRS.