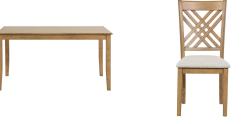

## **BEACON LANE 5 PC DINING SET**

SKU: 880902

About This Item Product Benefits Details WarrantyDining TableDimensions: 60"W x 36"D x 30"HColor: Light BrownSolid WoodDining ChairDimensions: 19.19"W x 28.81"D x 42.05"HColor: Light BrownUpholstered Fabric SeatUnique Triple Cross BackElevate your dining experience with this elegant light brown dining set. Beacon Lane is made from a solid wood frame and laminated with veneers, the dining table is both sturdy and easy to assemble. The chairs feature comfortable upholstered fabric seats and a unique triple cross back design, providing the perfect place to gather with family and friends. With its timeless design and quality craftsmanship, this dining set is sure to be a cherished addition to any home. SET INCLUDES DINING TABLE AND 4 CHAIRS.