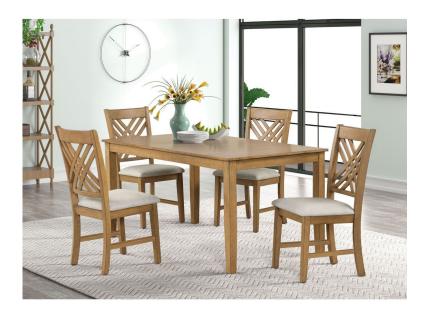

## **BEACON LANE 5 PC DINING SET**

SKU: 880902

About This Item Product Benefits Details WarrantyDining TableDimensions: 60"W x 36"D x 30"HColor: Light BrownSolid WoodDining ChairDimensions: 19.19"W x 28.81"D x 42.05"HColor: Light BrownUpholstered Fabric SeatUnique Triple Cross BackElevate your dining experience with this elegant light brown dining set. Beacon Lane is made from a solid wood frame and laminated with veneers, the dining table is both sturdy and easy to assemble. The chairs feature comfortable upholstered fabric seats and a unique triple cross back design, providing the perfect place to gather with family and friends. With its timeless design and quality craftsmanship, this dining set is sure to be a cherished addition to any home. SET INCLUDES DINING TABLE AND 4 CHAIRS.