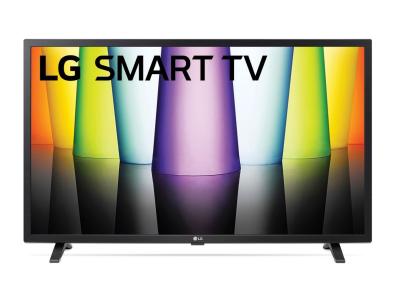

## LG 32" SMART LED TV

SKU: 124624

About This Item Product Benefits Details WarrantyDimensions With Stand: 29"W x 7.1"D x 18.3"HDimensions Without Stand: 29"W x 3.3"D x 17.1"HColor:: BlackHD 720p/60HzWebOS 22/Full browsera5 GEN5 AI ProcessorAI Sound2 HDMI, 1USB, digital optical, ethernetWi-Fi/Bluetooth SupportLG Content Store/LG channelsResolution UpscalerWork with Google Assistant + Alexa (separate device needed)LG ThinQ AI ready (Magic remote required) Energy Guide Spec SheetThe TV comes with a manufacturer warranty of 1 year. Please contact your local store for assistance for any claims within this period. As an added optional benefit, extend your coverage for an additional 3 years with our Protection Plans. Learn more.