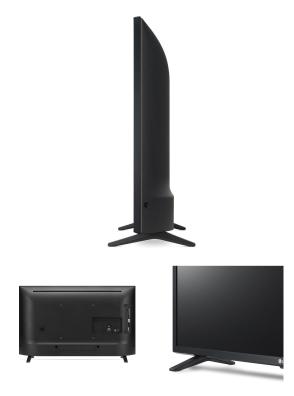

## LG 32" SMART LED TV

SKU: 124624

About This Item Product Benefits Details WarrantyDimensions With Stand: 29"W x 7.1"D x 18.3"HDimensions Without Stand: 29"W x 3.3"D x 17.1"HColor:: BlackHD 720p/60HzWebOS 22/Full browsera5 GEN5 AI ProcessorAI Sound2 HDMI, 1USB, digital optical, ethernetWi-Fi/Bluetooth SupportLG Content Store/LG channelsResolution UpscalerWork with Google Assistant + Alexa (separate device needed)LG ThinQ AI ready (Magic remote required) Energy Guide Spec SheetThe TV comes with a manufacturer warranty of 1 year. Please contact your local store for assistance for any claims within this period. As an added optional benefit, extend your coverage for an additional 3 years with our Protection Plans. Learn more.