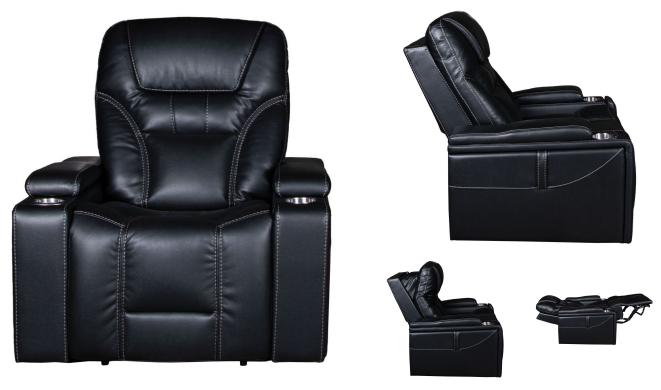

## CYRUS TRIPLE POWER RECLINING HOME THEATER CHAIR

SKU: 124306

About This Item Product Benefits Details Warranty Dimensions: 37" W x 40"D x 42"HColor: BlackMaterial: 15% Polyurethane and 85% PolyesterFeatures: Triple Power, Zero Gravity, LED Lights, USB Port, Wireless Charging, 350-Pound Capacity Steel Seat BoxLevel up your home theater experience with the Cyrus Triple Power Recliner, because when it comes to bells and whistles – this chair has it all! Power adjustable headrest, footrest, and lumbar allow you to customize your comfort and viewing position. Upholstered in a soft, yet durable faux leather, the Cyrus features a 3" extended footrest, two lighted cupholders, LED lights at the base, USB charging ports, and hidden storage in the outside arms. Need a break from all the excitement? Kick back and relax with the zero gravity layflat reclining mechanism that