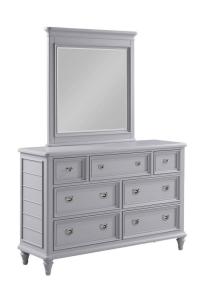

## NANTUCKET GREY DRESSER & MIRROR

SKU: 995453

About This Item Product Benefits Details WarrantyComplete Dresser & Mirror Dimensions: 56"W x 17"D x 73"HDresser Dimensions: 56"W x 17"D x 36"HMirror Dimensions: 36"W x 2"D x 37"HColor: Grey7 drawer dresserBall bearing drawer glides offer smooth operation and easy access to contentsTop drawers are felt linedMirror glass is beveled all around highlighting the frame and adding sparkleWood ConstructionFresh and bright, the Nantucket bedroom transports you to the water's edge with its coastal vibe. Glossy painted finishes, applied bead moldings, turned feet and silver hardware come together to create the perfect retreat.