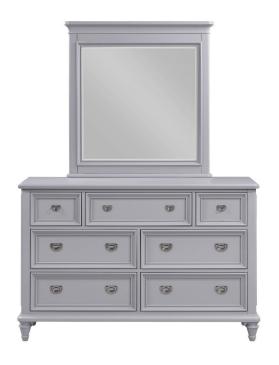

## NANTUCKET GREY DRESSER & MIRROR

SKU: 995453

About This Item Product Benefits Details WarrantyComplete Dresser & Mirror Dimensions: 56"W x 17"D x 73"HDresser Dimensions: 56"W x 17"D x 36"HMirror Dimensions: 36"W x 2"D x 37"HColor: Grey7 drawer dresserBall bearing drawer glides offer smooth operation and easy access to contentsTop drawers are felt linedMirror glass is beveled all around highlighting the frame and adding sparkleWood ConstructionFresh and bright, the Nantucket bedroom transports you to the water's edge with its coastal vibe. Glossy painted finishes, applied bead moldings, turned feet and silver hardware come together to create the perfect retreat.