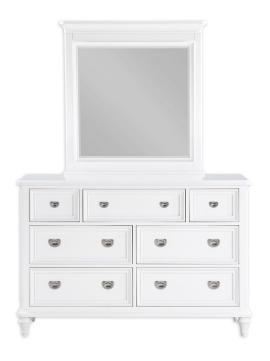

## NANTUCKET WHITE DRESSER & MIRROR

SKU: 995456

About This Item Product Benefits Details WarrantyComplete Dresser & Mirror Dimensions: 54"W x 17"D x 73"HDresser Dimensions: 54"W x 17"D x 36"HMirror Dimensions: 36"W x 2"D x 37"HColor: White7 drawer dresserBall bearing drawer glides offer smooth operation and easy access to contentsTop drawers are felt linedMirror glass is beveled all around highlighting the frame and adding sparkleWood ConstructionFresh and bright, the Nantucket bedroom transports you to the water's edge with its coastal vibe. Glossy painted finishes, applied bead moldings, turned feet and silver hardware come together to create the perfect retreat.