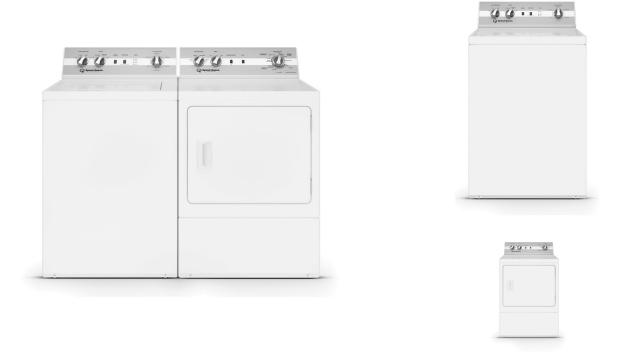

## SPEED QUEEN TOP LOAD WASHER & DRYER PAIR

SKU: 880858

About This Item Product Benefits Details WarrantyColor:WhiteTop Load WasherDimensions: 25.5"W x 28"D x 42.75"H3.2 cu.ft.4 Cycles3 Temp SettingsStainless Steel TubBleach & softener dispenserHeavy soil option820 Max RPMAuto FillHeavy duty cycleExtra rinseManufacturers Warranty: 3-year in-home serviceVariable speed motorElectric DryerColor: WhiteDimensions:27"W x 28"D x 43"H7.0 cu.ft.3 Cycles3 Temp SettingsStainless steel drumHighly Efficient Blower - Faster Drying TimesLarge Door OpeningDrum LightReversible DoorManufacturers Warranty: 3-year-in-home serviceWasher Spec Sheet Owners Manual Installation GuideDryer Spec Sheet Owners Manual Installation GuideThe Washer & Dryer come with a manufacturer warranty of 3 year. Please contact your local store for assistance for any